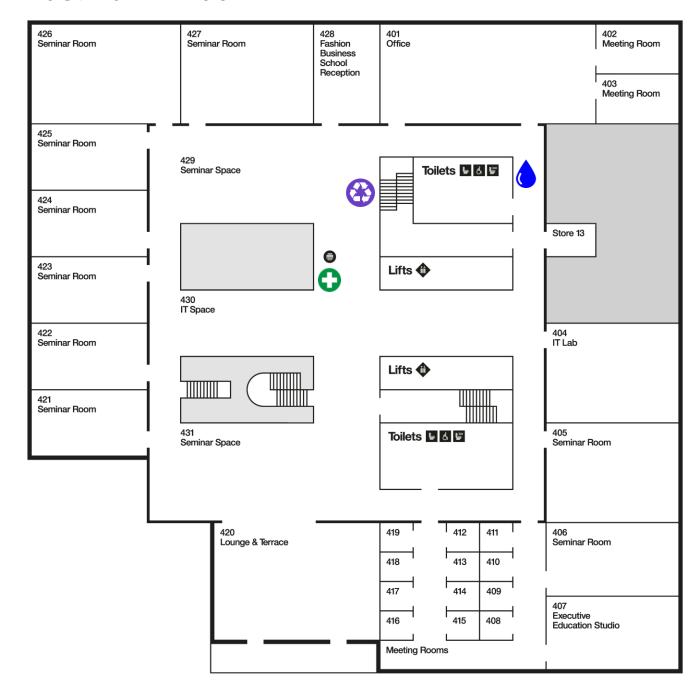

## **East Bank: Floor 4**

(Floor 3, is a plant floor and not accessible to staff and students)

#### Key:

First Aid Station

Defibrillator

Re-Use Units

Water Fountains

Scan to see the full East Bank Building Guide on Canvas or visit bit.ly/EBBG