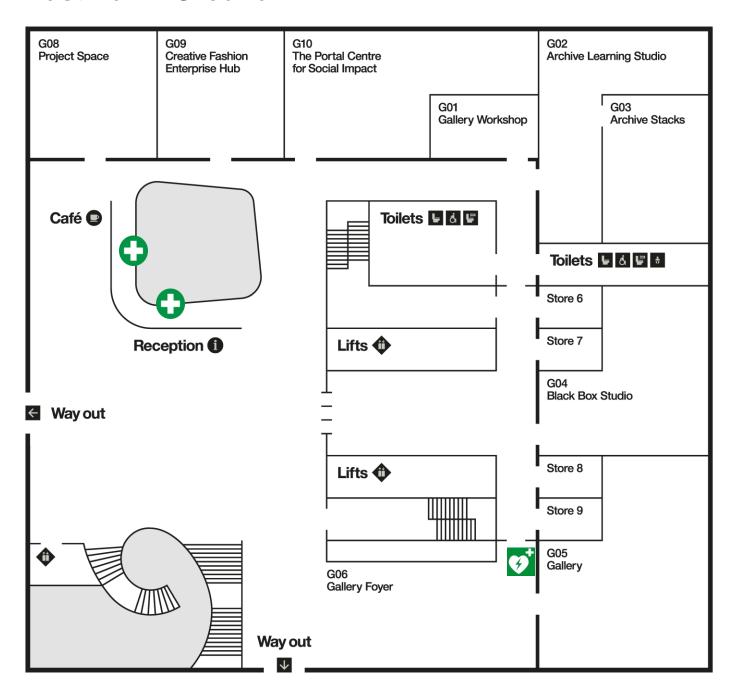

### **East Bank: Ground**

#### **Reception, Front of House**

- Monday to Friday, 8am-6pm (6pm onwards supported by our Facilities Team for signposting)
- Saturday to Sunday Facilities Team signposting

### **Drapers Café**

Monday to Saturday, 8.30am-6pm

#### Gallery, G05

 Tuesday to Saturday, 10am-5pm (subject to change)