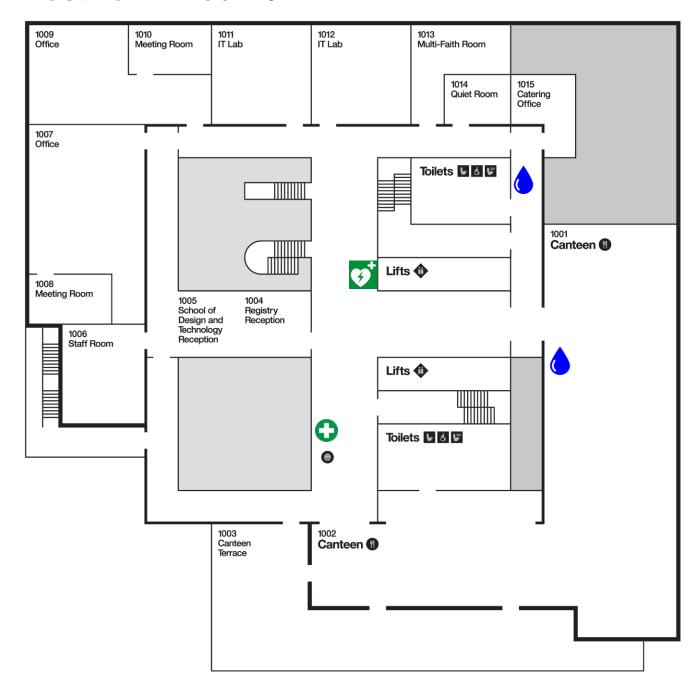

### **East Bank: Floor 10**

#### Key:

First Aid Station

Defibrillator

Re-Use Units

Water Fountains

Scan to see the full East Bank Building Guide on Canvas or visit bit.ly/EBBG

#### Canteen

Hot food served Mon-Fri, 12pm-3pm