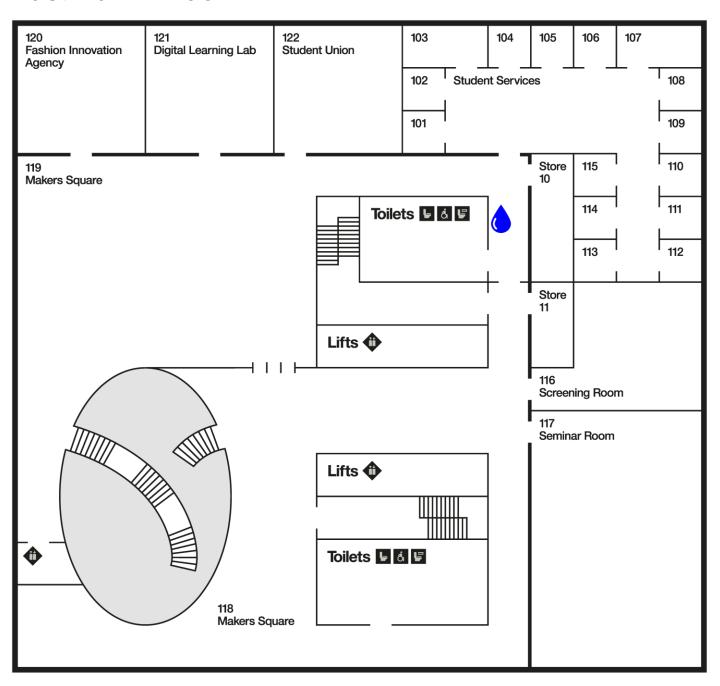

: Lower Ground**



#### East Bank H&S team contacts:

Estates helpdesk

estateshelpdesk@arts.ac.uk

Khaled Khemiri, Facilities Manager 07702 682636

**Joseph Turkson, Facilities Coordinator** 07872 004155

lan Wright, Campus Manager 07747 600059

#### Key:



First Aid Station



Defibrillator



Re-Use Units



Water Fountains



Scan to see the full East Bank Building Guide on Canvas or visit bit.ly/EBBG

# **East Bank: Mezzanine**



### **East Bank: Ground**



#### **Reception, Front of House**

- Monday to Friday, 8am-6pm (6pm onwards supported by our Facilities Team for signposting)
- Saturday to Sunday Facilities Team signposting

### **Drapers Café**

Monday to Saturday, 8.30am-6pm

#### Gallery, G05

 Tuesday to Saturday, 10am-5pm (subject to change)

## **East Bank: Floor 1**



## **East Bank: Floor 4**



(Floor 3, is a plant floor and not accessible to staff and students)

### **East Bank: Floor 10**



#### Canteen

Hot food served Mon-Fri, 12pm-3pm

#### Café

Mon-Fri, 8am-9pm Bar: Mon-Fri, 5pm-8.30pm

#### Pizzeria

Mon-Fri, 11am-8pm