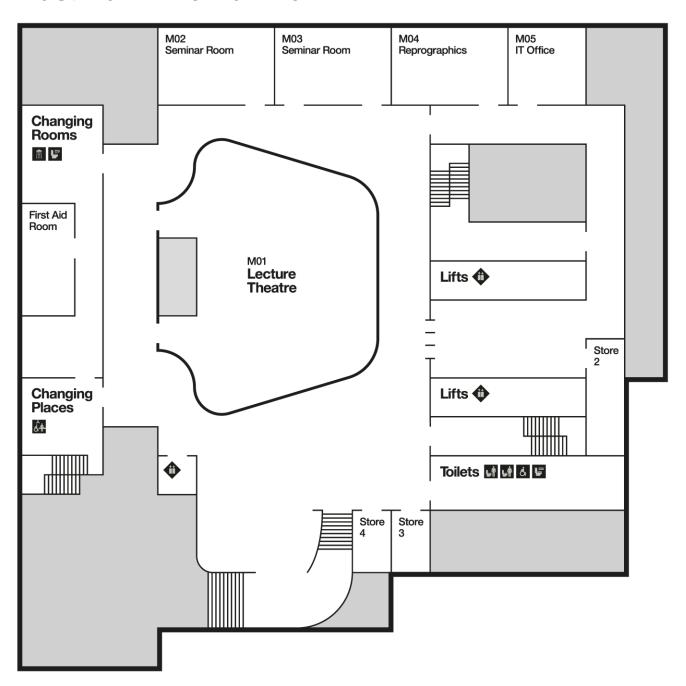

### **East Bank: Lower Ground**



#### East Bank H&S team contacts:

Estates helpdesk

estateshelpdesk@arts.ac.uk

Khaled Khemiri, Facilities Manager 07702 682636

**Joseph Turkson, Facilities Coordinator** 07872 004155

lan Wright, Campus Manager 07747 600059

#### Key:



First Aid Station



Defibrillator



Re-Use Units



Water Fountains



Scan to see the full East Bank Building Guide on Canvas or visit bit.ly/EBBG

# **East Bank: Mezzanine**



### **East Bank: Ground**



#### **Reception, Front of House**

- Monday to Friday, 8am-6pm (6pm onwards supported by our Facilities Team for signposting)
- Saturday to Sunday Facilities Team signposting

### **Drapers Café**

Monday to Saturday, 8.30am-6pm

#### Gallery, G05

 Tuesday to Saturday, 10am-5pm (subject to change)

## **East Bank: Floor 1**



## **East Bank: Floor 4**



(Floor 3, is a plant floor and not accessible to staff and students)

### **East Bank: Floor 10**



#### Canteen

Hot food served Mon-Fri, 12pm-3pm

#### Café

Mon-Fri, 8am-9pm Bar: Mon-Fri, 5pm-8.30pm

#### Pizzeria

Mon-Fri, 11am-8pm